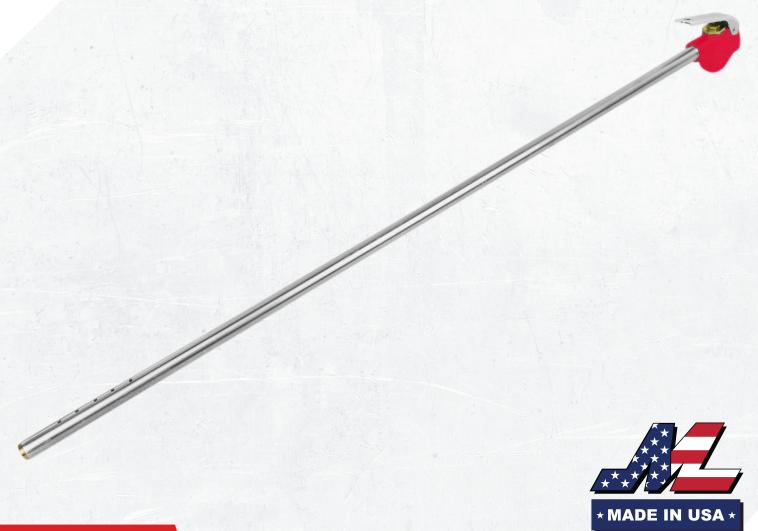

# 158-AB24 AEROBLADE™ 24" Blow Tool

## **Blo-Guns & Blow Tools**

MILTON<sup>®</sup> AEROBLADE™ 24" Blow Tool is designed for those hard to reach areas. It also allows you the flexibility to clean air filters, radiators and condensors

Scan here for product demo

24" Extended Reach

Durable Die-Cast Housing

1/2" diameter tube with 90° airflow