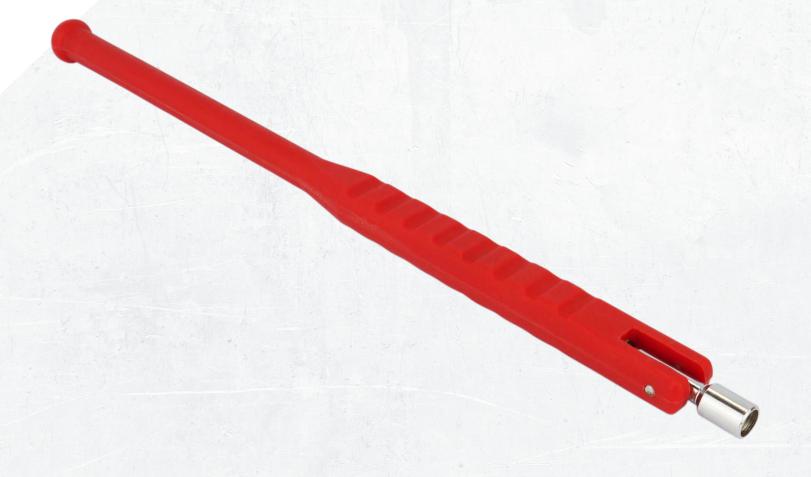

### **Tire Accessories**

MILTON<sup>®</sup> 449R Heavy-Duty Valve Insertion Tool is designed to help install or remove snap-in type tubeless tire valves. It also includes a valve core remover built in to the end of the handle

Scan here for product demo

Nylon Material Single Piece Construction

High-Visibility Red Color