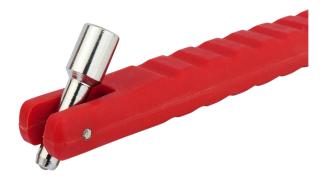

#### **Product Overview**

- Valve core remover built into the design
- Body is made of ABS plastic for durability
- Valve core tool is made of highly rigid steel

#### **Features**

- Multi-functional tire repair tool removes/replaces valve cores and valve stems all in one tool
- · Knurled handle for better grip
- 300° swivel rotating valve pulling head for geater range of motion
- Snap-in design for ease of use
- · Lightweight & durable