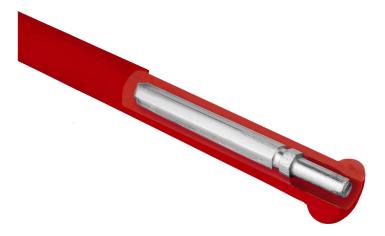

#### **Product Overview**

- Valve core remover built into the design
- Body is made of ABS plastic for durability
- Valve core tool is made of highly rigid steel

#### **Features**

- Multi-functional tire repair tool removes/replaces valve cores and valve stems all in one tool
- · Knurled handle for better grip
- 300° swivel rotating valve pulling head for geater range of motion
- Snap-in design for ease of use
- · Lightweight & durable