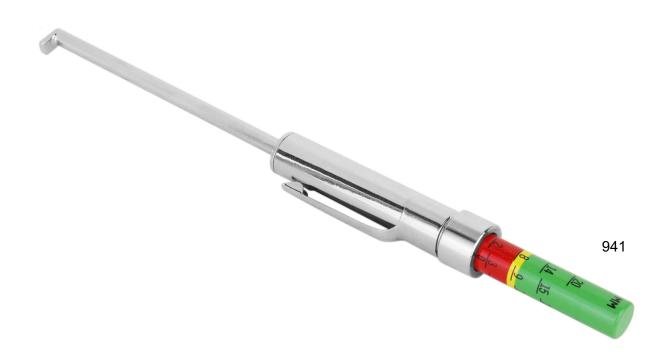

# 941 Pencil-Style Brake Pad Gage

#### **Product Overview**

- Aluminum body
- 6.25" height
- 0mm 20mm scale range
- Can extend to 20mm

#### **Features**

- Suitable for both internal and external brake pads
- Slim body style
- Color-coded scale on the bar
- · Quick and easy to operate
- Safe and convenient design
- Durable construction
- · Compact, light and portable