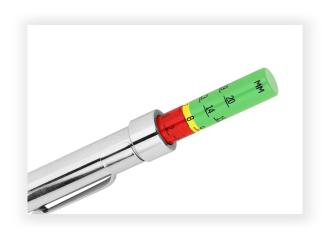

Scan here for product demo

Part #: 941

Easy-to-Read Color Coded Scale Measures
Brake Pad Lining
0 to 20mm