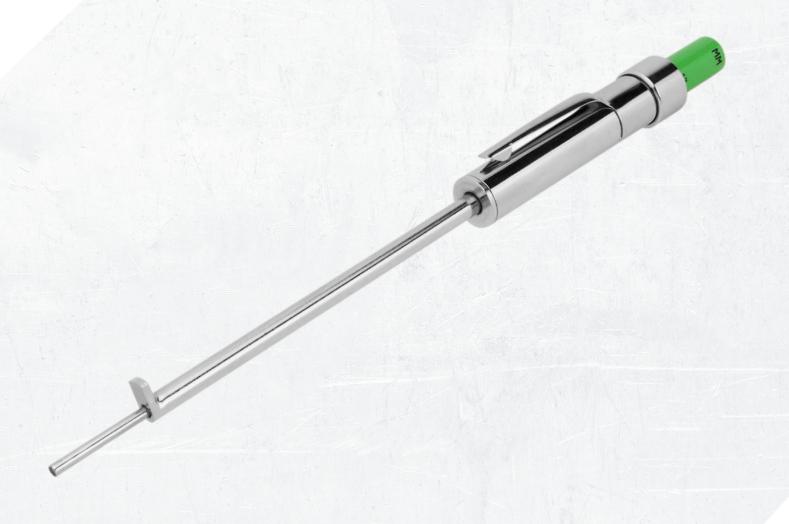

## **Brake Pad Gages**

The MILTON® #941 Pencil-Style Brake Pad Gage allows for a definitive measurement of brake pads to determine remaining life. Unique design allows for measurement on the vehicle without the removal of any components in most cases (wheel assembly or brake caliper); quick reference of brake pad condition via color-coded scale; attain measurement without removing any parts for the vehicle

Scan here for product demo

Part #: 941

Easy-to-Read Color Coded Scale Measures
Brake Pad Lining
0 to 20mm