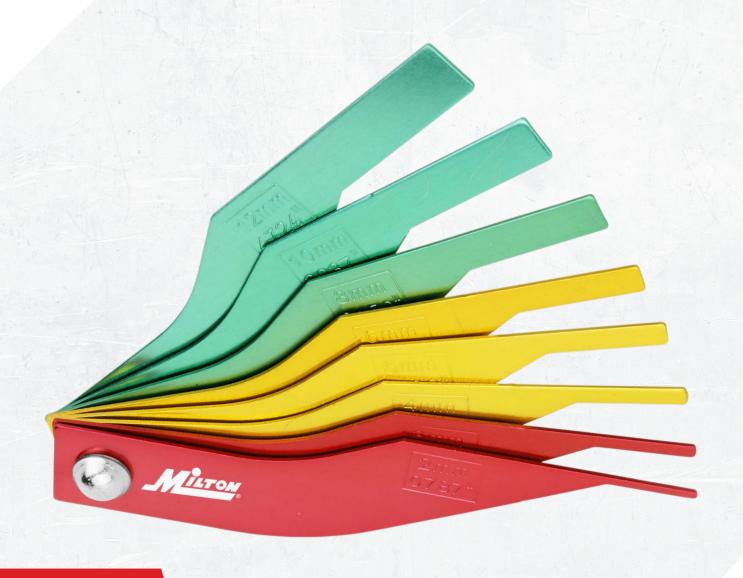

## **Brake Pad Gages**

The MILTON® #942 Color-Coded Brake Pad Gage Set is designed to help identify if a vehicle has sufficient brake lining in the following metric/SAE sizes: 2mm (0.0787"), 3mm (0.1181"), 4mm (0.1575"), 5mm (0.1969"), 6mm (0.2362"), 8mm (0.3150"), 10mm (0.3937") and 12mm (0.4724")

Scan here for product demo

Part #: 942 8-piece set Color-coded blades

Metric & SAE callouts