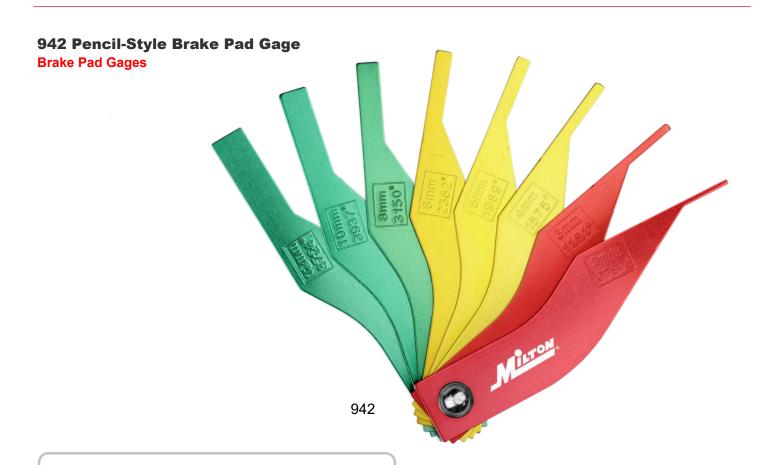

# 942 Pencil-Style Brake Pad Gage Brake Pad Gages

#### **Product Overview**

- Eight long end blades
- 2 mm (0.0787) to 12mm (0.315) range
- 5 inch length

#### **Features**

- Color-coded tools
- Stamped measurement call-outs
- Anodized aluminum finish
- Long measuring blade tips
- 8-piece tool set
- Works with both disc and drum brakes
- Heavy duty rivet
- Compact and light
- Handle frame body design