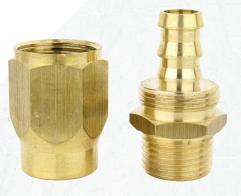

# Air Hose, Hose Reels & Fittings

MILTON<sup>®</sup> RAPID REPAIR fitting kits replace damaged end fittings or field repair a damaged air hose

**RAPID REPAIR Replacement Fitting Kits** 

**RAPID REPAIR Splicer Fitting Kits** 

#### **Product Overview**

- Reusable fittings
- Easy installation
- Corrosion resistant
- 300 PSI working pressure

#### **Features**

- Heavy-duty brass construction
- National pipe thread (NPT) fitting end
- Flexible styles of fittings
- Different sizes
- Ease of installation and use

| Fixed Hose Assembly Repair Kits |         |            |  |  |
|---------------------------------|---------|------------|--|--|
| Retail                          |         |            |  |  |
| Part No.                        | Hose ID | Туре       |  |  |
| ULR14RR14F                      | 1/4"    | Fixed Hose |  |  |
| ULR38RR14F                      | 3/8"    |            |  |  |
|                                 |         |            |  |  |