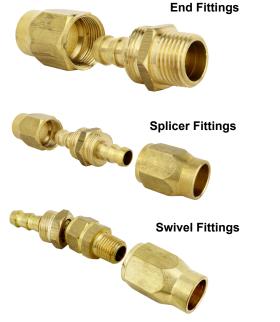

# Air Hose, Hose Reels & Fittings

MILTON<sup>®</sup> RAPID REPAIR fitting kits replace damaged end fittings or field repair a damaged air hose

**RAPID REPAIR Replacement Fitting Kits** 

**RAPID REPAIR Splicer Fitting Kits** 

**RAPID REPAIR Swivel Fitting Kits** 

#### **Features**

- Heavy-duty brass construction
- National pipe thread (NPT) fitting end
- Flexible styles of fittings
- Different sizes
- Ease of installation and use

| Fixed Hose Assembly Repair Kits |         |            |  |  |
|---------------------------------|---------|------------|--|--|
| Retail                          |         |            |  |  |
| Part No.                        | Hose ID | Туре       |  |  |
| ULR14RR14F                      | 1/4"    | Fixed Hose |  |  |
| ULR38RR14F                      | 3/8"    |            |  |  |
|                                 |         |            |  |  |