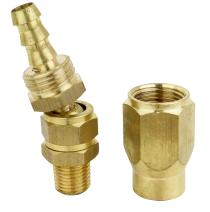

|  |
| Part No.                        | Hose ID | Туре       |  |  |
| ULR14RR14F                      | 1/4"    | Fixed Hose |  |  |
| ULR38RR14F                      | 3/8"    |            |  |  |
|                                 |         |            |  |  |

1/2"

ULR12RR12F



| Splicer Hose Assembly Repair Kits |         |                     |  |
|-----------------------------------|---------|---------------------|--|
| Retail                            |         |                     |  |
| Part No.                          | Hose ID | Туре                |  |
| ULR14RRSP                         | 1/4"    | Hose End<br>Splicer |  |
| ULR38RRSP                         | 3/8"    |                     |  |
| ULR12RRSP                         | 1/2"    |                     |  |



| Swivel Hose Assembly Repair Kits |         |             |  |  |
|----------------------------------|---------|-------------|--|--|
| Retail                           |         |             |  |  |
| Part No.                         | Hose ID | Туре        |  |  |
| ULR14RR14S                       | 1/4"    | Swivel Hose |  |  |
| ULR38RR14S                       | 3/8"    | End         |  |  |

#### www.MiltonIndustries.com

Milton Industries, Inc.<sup>®</sup> 4500 W. Cortland St. Chicago, IL USA P: 855.GO4-MILT (855.464.6458) sales@miltonindustries.com