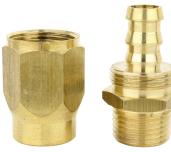

#### **Features**

- Heavy-duty brass construction
- National pipe thread (NPT) fitting end
- Flexible styles of fittings
- Different sizes
- Ease of installation and use

| Fixed Hose Assembly Repair Kits |         |            |  |  |
|---------------------------------|---------|------------|--|--|
| Retail                          |         |            |  |  |
| Part No.                        | Hose ID | Туре       |  |  |
| ULR14RR14F                      | 1/4"    | Fixed Hose |  |  |
| ULR38RR14F                      | 3/8"    |            |  |  |
|                                 |         |            |  |  |

1/2"

ULR12RR12F

| Splicer Hose Assembly Repair Kits |         |                     |  |
|-----------------------------------|---------|---------------------|--|
| Retail                            |         |                     |  |
| Part No.                          | Hose ID | Туре                |  |
| ULR14RRSP                         | 1/4"    | Hose End<br>Splicer |  |
| ULR38RRSP                         | 3/8"    |                     |  |
| ULR12RRSP                         | 1/2"    |                     |  |