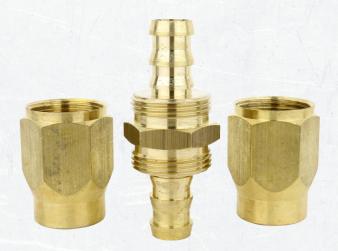

# Air Hose, Hose Reels & Fittings

MILTON<sup>®</sup> RAPID REPAIR fitting kits replace damaged end fittings or field repair a damaged air hose

**RAPID REPAIR Replacement Fitting Kits** 

**RAPID REPAIR Splicer Fitting Kits** 

1/2"

ULR12RR12F

| Splicer Hose Assembly Repair Kits |         |                     |  |
|-----------------------------------|---------|---------------------|--|
| Retail                            |         |                     |  |
| Part No.                          | Hose ID | Туре                |  |
| ULR14RRSP                         | 1/4"    | Hose End<br>Splicer |  |
| ULR38RRSP                         | 3/8"    |                     |  |
| ULR12RRSP                         | 1/2"    |                     |  |