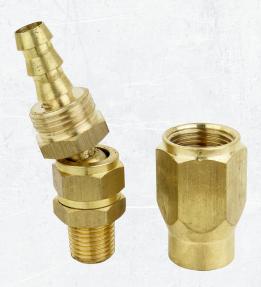

**RAPID REPAIR Swivel Fitting Kits** 

| Swivel Hose Assembly Repair Kits |         |             |  |  |
|----------------------------------|---------|-------------|--|--|
| Retail                           |         |             |  |  |
| Part No.                         | Hose ID | Туре        |  |  |
| ULR14RR14S                       | 1/4"    | Swivel Hose |  |  |
| ULR38RR14S                       | 3/8"    | End         |  |  |