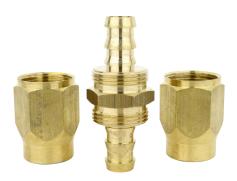

#### **Features**

- Heavy-duty brass construction
- National pipe thread (NPT) fitting end
- Flexible styles of fittings
- Different sizes
- Ease of installation and use

| Fixed Hose Assembly Repair Kits |         |            |  |  |
|---------------------------------|---------|------------|--|--|
| Retail                          |         |            |  |  |
| Part No.                        | Hose ID | Туре       |  |  |
| ULR14RR14F                      | 1/4"    | Fixed Hose |  |  |
| ULR38RR14F                      | 3/8"    |            |  |  |
|                                 |         |            |  |  |

| Swivel Hose Assembly Repair Kits |         |             |  |  |
|----------------------------------|---------|-------------|--|--|
| Retail                           |         |             |  |  |
| Part No.                         | Hose ID | Туре        |  |  |
| ULR14RR14S                       | 1/4"    | Swivel Hose |  |  |
| ULR38RR14S                       | 3/8"    | End         |  |  |