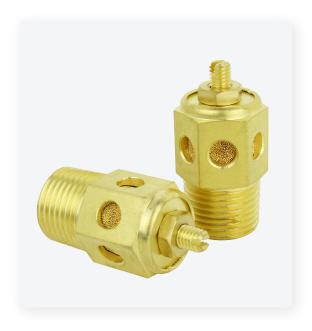

### **Speed Control Mufflers**

MILTON® Speed Control Mufflers are composed of a porous sintered bronze sleeve, housed within a brass body. These units offer a combination of small size and greatest-possible sound deadening qualities to reduce exhaust noise to acceptable levels within OSHA noise requirements