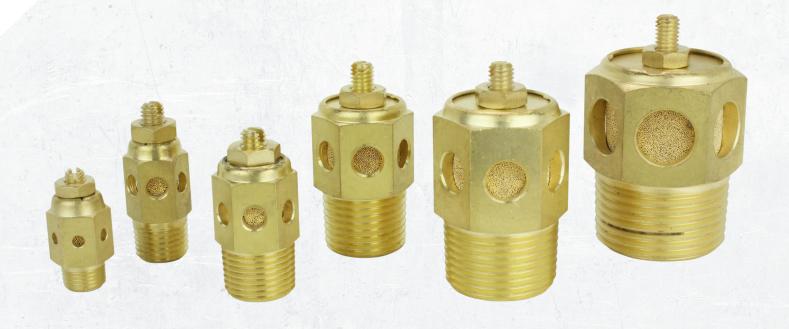

# **Speed Control Mufflers**

#### **Product Overview**

- Sintered bronze construction
- 40 micron rating
- Adjustable screw to control levels
- Locking Nut

| Part#    | EA | NPT INLET | LENGTH  | HEX      | WEIGHT lbs | STYLE     | SCFM |
|----------|----|-----------|---------|----------|------------|-----------|------|
| 1087-2   | 1  | 1/8"      | 1-5/16" | 1/2"     | 0.07       | Standard  | 20   |
| 1087-4   | 1  | 1/4"      | 1-9/16" | 9/16"    | 0.09       | Standard  | 30   |
| 1087-6   | 1  | 3/8"      | 1-5/8"  | 11/16"   | 0.14       | Standard  | 40   |
| 1087-8   | 1  | 1/2"      | 2"      | 7/8"     | 0.25       | Standard  | 60   |
| 1087-12  | 1  | 3/4"      | 2-3/8"  | 1-11/16" | 0.42       | Standard  | 70   |
| 1087-16  | 1  | 1"        | 2-1/2"  | 1-5/16"  | 0.56       | Standard  | 100  |
| 1087-2HF | 1  | 1/8"      | 1 9/16" | 9/16"    | 0.09       | High Flow | 30   |
| 1087-4HF | 1  | 1/4"      | 1-5/8"  | 11/16"   | 0.14       | High Flow | 40   |
| 1087-6HF | 1  | 3/8"      | 2"      | 7/8"     | 0.25       | High Flow | 60   |
| 1087-8HF | 1  | 1/2"      | 2-3/8"  | 1-1/16"  | 0.42       | High Flow | 70   |