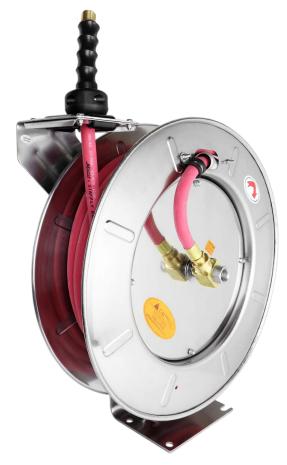

# Stainless Steel Hose Reels w/ Pre-Installed Ultra Lightweight Rubber Air Hose

| SS Hose Reel w/ 25-Ft Ultra Lighweight Rubber Air Hose (Pre-Installed) |         |              |                  |
|------------------------------------------------------------------------|---------|--------------|------------------|
| Part No.                                                               | Hose ID | Fittings NPT | Maximum Pressure |
| 2751-251488                                                            | 1/4"    | 1/4"         |                  |
| 2752-251488                                                            | 2/0"    | 1/4          |                  |
| 2752-2538\$\$                                                          | 3/8"    | 3/8"         | 300 PSI          |
| 2753-2538\$\$                                                          | 1/2"    | 3/0          |                  |
| 2753-251288                                                            | 1/2"    | 1/2"         |                  |

| SS Hose Reel w/ 35-Ft Ultra Lighweight Rubber Air Hose (Pre-Installed) |         |              |                  |
|------------------------------------------------------------------------|---------|--------------|------------------|
| Part No.                                                               | Hose ID | Fittings NPT | Maximum Pressure |
| 2751-351488                                                            | 1/4"    | 1/4"         |                  |
| 2752-351488                                                            | 3/8"    | 1/4          |                  |
| 2752-3538\$\$                                                          | 3/0     | 3/8"         | 300 PSI          |
| 2753-3538SS                                                            | 1/2"    | 3/6          |                  |
| 2753-351288                                                            | 1/2     | 1/2"         |                  |

| SS Hose Reel w/ | SS Hose Reel w/ 50-Ft Ultra Lighweight Rubber Air Hose (Pre-Installed) |              |                  |  |
|-----------------|------------------------------------------------------------------------|--------------|------------------|--|
| Part No.        | Hose ID                                                                | Fittings NPT | Maximum Pressure |  |
| 2751-501488     | 1/4"                                                                   | 1/4"         |                  |  |
| 2752-501488     | 1/4                                                                    | 1/4          |                  |  |
| 2752-5038\$\$   | 3/8"                                                                   | 3/8"         | 300 PSI          |  |
| 2753-5038\$\$   | 3/0                                                                    | 3/0          |                  |  |
| 2753-501288     | 1/2"                                                                   | 1/2"         |                  |  |