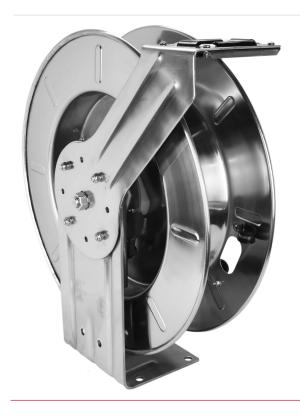

### **Product Overview**

- Stainless steel fittings
- 19.75" reel diameter
- 5.75" reel width
- 21.75" total height
- 5.75" x 6.75" base plate

#### **Features**

- Food Grade SS304 reel material
- Multi-positional guide arm
- Swivel inlet
- · Sturdy base plate
- Different hose types available
- 4-way roller assembly
- Heavy gauge stainless steel

## **Stainless Steel Hose Reels (No Hose)**

| Part No.  | Description                                          |
|-----------|------------------------------------------------------|
| 2750-1288 | Stainless Steel Hose Reel w/ 1/2" fittings (No Hose) |