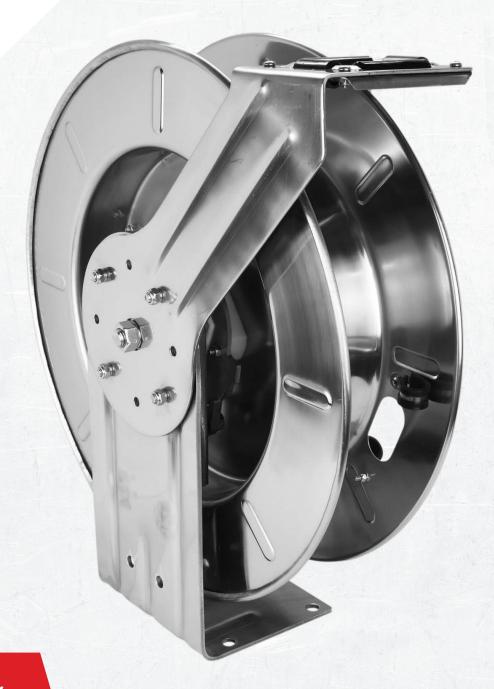

# **Stainless Steel Hose Reels**

# Air Hose, Hose Reels & Fittings

MILTON® is expanding its hose reel portfolio to include stainless steel hose reels

Scan here for product demo

SS304 Reel Material Multi-Positional Guide Arm

**Swivel Inlet** 

### **Product Overview**

- Stainless steel fittings
- 19.75" reel diameter
- 5.75" reel width
- 21.75" total height
- 5.75" x 6.75" base plate

#### **Features**

- Food Grade SS304 reel material
- Multi-positional guide arm
- Swivel inlet
- · Sturdy base plate
- Different hose types available
- 4-way roller assembly
- Heavy gauge stainless steel