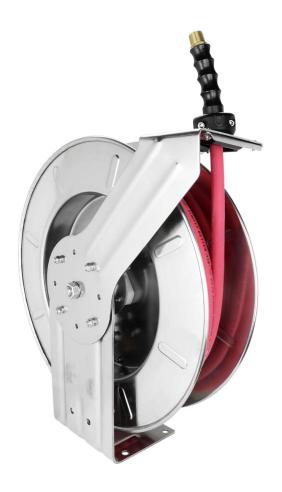

## **Stainless Steel Hose Reels** w/ Pre-Installed EPDM Rubber Air Hose

| SS Hose Reel w/ 25-Ft EPDM Air Hose (Pre-Installed) |         |              |                  |
|-----------------------------------------------------|---------|--------------|------------------|
| Part No.                                            | Hose ID | Fittings NPT | Maximum Pressure |
| 2754-251488                                         | 1/4"    | 3            | Waximam ressure  |
| 2755-251488                                         | 3/8"    | 1/4"         |                  |
| 2755-2538SS                                         | 3/0     | 3/8"         | 250 PSI          |
| 2756-2538SS                                         | 1/2"    | 3/0          |                  |
| 2756-251288                                         | 1/2     | 1/2"         |                  |

| SS Hose Reel w/ 35-Ft EPDM Air Hose (Pre-Installed) |         |              |                  |
|-----------------------------------------------------|---------|--------------|------------------|
| Part No.                                            | Hose ID | Fittings NPT | Maximum Pressure |
| 2754-351488                                         | 1/4"    | 1/4"         |                  |
| 2755-351488                                         | 3/8"    | 1/4          |                  |
| 2755-3538\$\$                                       | 3/0     | 3/8"         | 250 PSI          |
| 2756-3538SS                                         | 1/2"    | 3/0          |                  |
| 2756-3512SS                                         | 1/2"    | 1/2"         |                  |

| SS Hose Reel w/ 50-Ft EPDM Air Hose (Pre-Installed) |         |              |                  |
|-----------------------------------------------------|---------|--------------|------------------|
| Part No.                                            | Hose ID | Fittings NPT | Maximum Pressure |
| 2754-5014SS                                         | 1/4"    | 4/4"         |                  |
| 2755-5014SS                                         | 3/8"    | 1/4"         |                  |
| 2755-5038\$\$                                       | 3/8"    | 3/8"         | 250 PSI          |
| 2756-5038SS                                         | 1/2"    | 3/0          |                  |
| 2756-5012SS                                         | 1/2     | 1/2"         |                  |