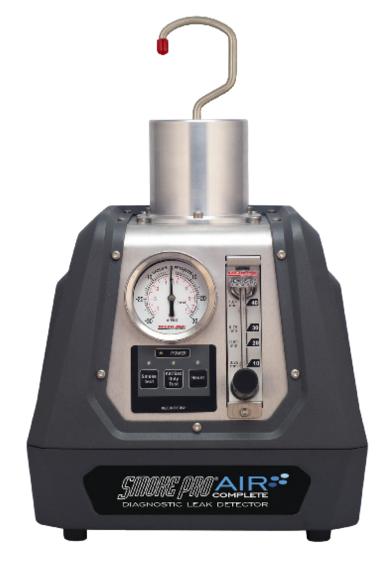

### **Product Information**

Award-winning Air Complete<sup>™</sup> is simply the most technologically advanced smoke machine. Air Complete<sup>™</sup> comes with its own onboard micro air compressor, eliminating the need for air lines or gas tanks. Whether a repair job is across the service bay or across town, Air Complete<sup>™</sup> lets you go where the work is!

#### Part Number: 95-0051

#### **AIR COMPLETE™ Features:**

#### **Onboard Micro Air Compressor**

By eliminating the need for shop air or an inert gas tank, technicians can quickly diagnose, locate, and repair leaks whether the repair job is across the service bay or across town.

#### **Variable Flow Control**

While Air Complete<sup>™</sup> can detect leaks as tiny as 0.010" in any sealed system, Air Complete<sup>™</sup> helps you pinpoint leaks fast by manipulating the smoke output.

#### **Pressure Decay Testing**

Air Complete™ improves the accuracy of repairs and eliminates comebacks by verifying that leaks are repaired accurately the first time.

#### Compact, Lightweight Design

At 11 lbs., Air Complete<sup>™</sup> is ultra-portable and lets technicians go where the work is. Air Complete<sup>™</sup> is perfect for mobile repairs, testing vehicles in the field, and fleet repairs.