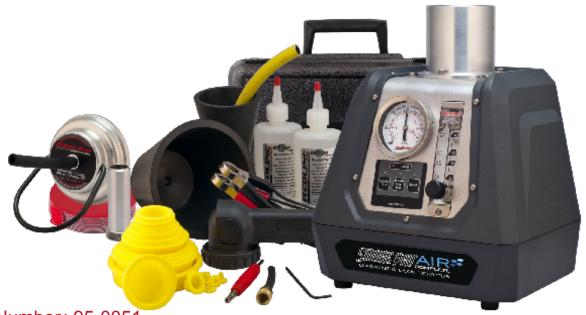

#### Part Number: 95-0051

#### **KIT INCLUDES:**

EasyEVAP™ Universal Filler Neck Connector, CapAdapt™ Capless Fuel Neck Adaptor, OEM-Approved Smoke Agent, EVAP Service Port Adaptor, Schrader Valve Removal Tool, Cap Plug Kit, Sealing Disks, Durable Storage Case, Halogen Inspection Light, Exhaust Cone Adaptor, XL Exhaust Cone Adaptor