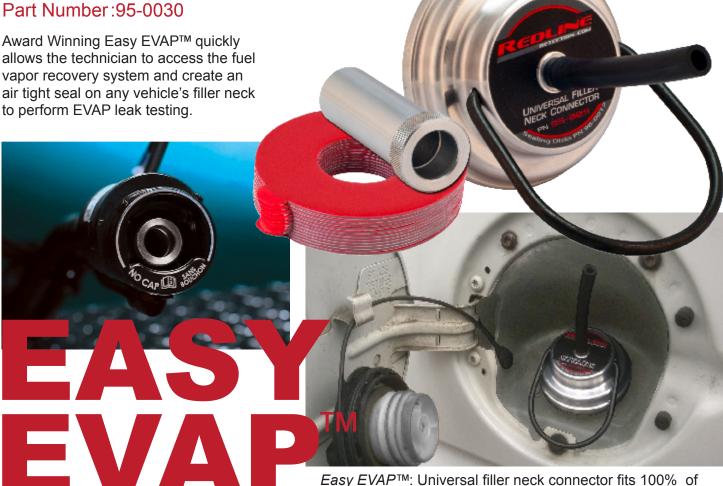

## **Product Information**

Award Winning Easy EVAP™ quickly allows the technician to access the fuel vapor recovery system and create an air tight seal on any vehicle's filler neck

smoke machine.

EVAP testing has never been simpler ever with EasyEVAP™ universal filler neck connector. In seconds, this versatile adaptor creates an air-tight seal with any vehicle's EVAP system, eliminating the search for the EVAP service port. For capless filler necks, technicians can insert the new capless adaptor to access the system. EasyEVAP™ is compatible with any smoke machine, and removes cleanly from the gas cap. EasyEVAP™ is an essential tool for late model cars with fuel tank rollover valves.

Easy EVAP™ also includes:

vehicles, making EVAP testing quick and easy with any

12 sealing disks: Create an air-tight seal with any filler neck to allow your smoke machine to leak test the EVAP system. Removes cleanly and easily. CapAdapt: Capless gas tank adaptor opens the filler neck door prevalent in late model vehicles allowing vapor easy passage to the fuel vapor recovery system.