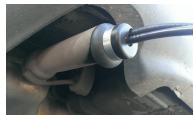

## **CONFORMS TO FIT ANY SHAPE INTAKES & EXHAUSTS**

Compatible with any smoke machine, Easy INTAKE™ fits 100% of automobiles and light duty trucks to quickly leak test the integrity of the entire induction system with one simple procedure.

Easy INTAKE's™ patent pending block off bladder conforms to any shape intake / exhaust: rectangular, square, round, oval, even severely angled and hard to reach systems, while allowing vapor to pass through for fast diagnostics.