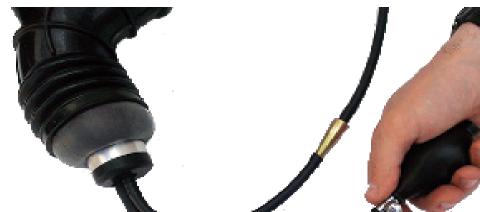

## **Product Information**

Part Number: 95-0082

Award-winning Easy INTAKE™ is an inflatable block off bladder with a pressurized vapor pass-through that allows technicians to test an entire intake or exhaust system quickly and easily. Easy INTAKE™ can be used with any brand of smoke machine or diagnostic leak detector to block-off the system with its inflatable bladder and pressurize the system with vapor through the pass-through to accurately locate leaks and find additional repair jobs.

Easy INTAKE's™ patent pending block off bladder conforms to any shape intake / exhaust: rectangular, square, round, oval, even severely angled and hard to reach systems, while allowing vapor to pass through for fast diagnostics.