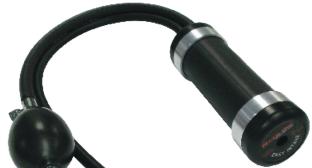

## **Product Information**

Part Number: 95-0082

Award-winning Easy INTAKE™ is an inflatable block off bladder with a pressurized vapor pass-through that allows technicians to test an entire intake or exhaust system quickly and easily. Easy INTAKE™ can be used with any brand of smoke machine or diagnostic leak detector to block-off the system with its inflatable bladder and pressurize the system with vapor through the pass-through to accurately locate leaks and find additional repair jobs.

## EASY TO THE STATE OF THE STATE

EXPANDABLE BLADDER FITS EV