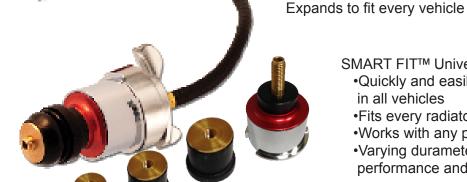

Manufactured in the USA, SmartFit™ is a professional grade quality tool constructed of anodized aluminum and solid brass. SmartFit™ elastomeric adaptors are engineered with varying durameter ratings to ensure maximum versatility and performance.

Manufactured in the USA\*, Smart Fit™ is a professional grade quality tool constructed of anodized aluminum and solid brass.
Smart Fit™ elastomeric adaptors are engineered with varying durometer ratings to ensure maximum versatility and performance.

Smart Fit™ Universal Radiator Adaptor Set Features:

- •Quickly and easily pressure test cooling systems in all vehicles
- •Fits every radiator and / or plastic reservoir
- Works with your existing pressure pump
- •Varying durometer ratings ensure maximum performance and durability