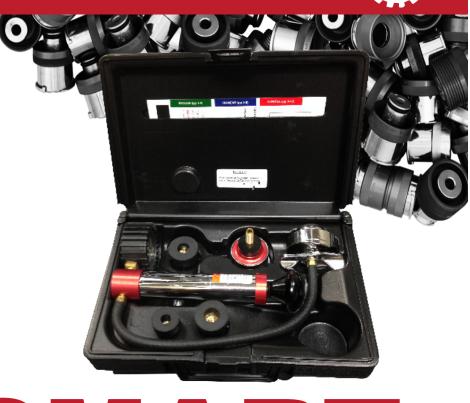

SmartFit™ is available with or without a pressure pump.

**Professional Grade Quality** Solid Brass • Anodized Aluminum No additional tools needed

SMART FIT™ Universal Radiator Adaptor Set Features:

- Quickly and easily pressure test cooling systems in all vehicles
- •Fits every radiator and / or plastic reservoir
- •Works with any pressure pump
- •Varying durameter ratings ensure maximum performance and durability

Part Number: 95-00700

with pump