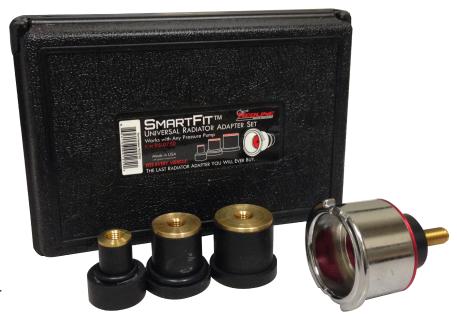

Smart Fit™ Universal Radiator Adaptor Set Features:

- •Quickly and easily pressure test cooling systems in all vehicles
- •Fits every radiator and / or plastic reservoir
- Works with your existing pressure pump
- •Varying durometer ratings ensure maximum performance and durability

Professional Grade Quality
Solid Brass • Anodized Aluminum
No additional tools needed

Www.RedlineDetection.com
+1.714.451.1411

Part Number: 95-00750 without pump

Expands to fit every vehicle

\*with globally sourced components