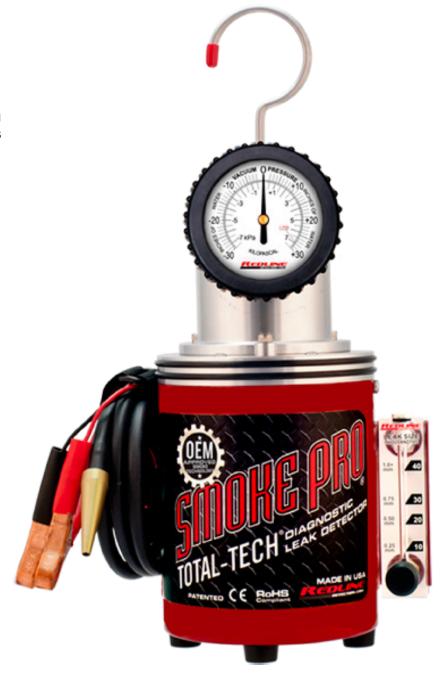

## **Product Information**

Part Number: 95-000B

The OEM Approved Smoke Pro Total Tech Diagnostic Leak Detector ® is the world's best-selling diagnostic leak detector, and guaranteed to be the most profitable tool you will ever own. Smoke Pro® gives technicians full-featured diagnostic capabilities to detect, locate, and repair leaks in sealed systems. This compact, yet powerful machine not only finds more repair jobs, it helps you sell those repairs to your customers.

#### FIND ALL TYPES OF LEAKS

- Vacuum leaks
- EVAP (fuel vapor recovery)
- Exhaust leaks
- Seals, gaskets, brake vacuum hoses
- Cooling systems
- · Oil, wind and water leaks
- Diaphragms
- · Central locking and much more