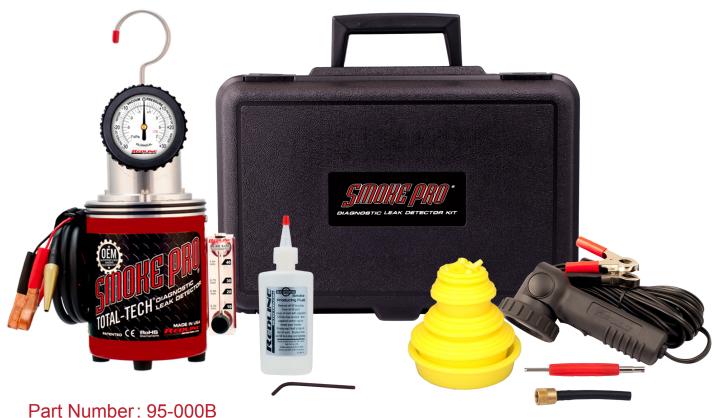

### **KIT INCLUDES:**

OEM-Approved Smoke Agent, Halogen Inspection Light, Shrader Valve Removal Tool, Hex Key, Exhaust Cone Adaptor, EVAP Service Port Adaptor, Cap Plug Kit, Durable Storage Case

| Dimensions                                          | 5.5 in. x 6 in. x 11 in.<br>(14 cm x 15 cm x 28 cm) |
|-----------------------------------------------------|-----------------------------------------------------|
| D: (1.1.1.5.4.4.14.14.14.14.14.14.14.14.14.14.14.14 |                                                     |
| Diagnostic Leak Detector Weight                     | 6.5 lbs. (3 kg.)                                    |
| Minimum Operating Temperature Range                 | 0°F (-18°C)                                         |
| Smoke Chamber Assembly                              | Billet Aluminum / Bolted                            |
| Smoke Chamber Warranty                              | Lifetime                                            |
| Maximum Operation Humidity                          | No Limit                                            |
| Maximum Operating Humidity                          | No Limit                                            |